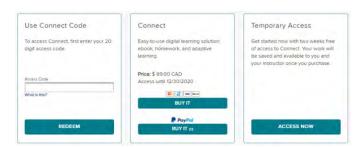

## **How to Register**

- 1. Go to the Connect course URL noted above.
- 2. Enter your **University/College email address** and complete the brief online registration form that follows.
- 3. You have 3 Options to access:
  - Enter your **Connect access code** purchased from the bookstore and click **Redeem**.
  - Purchase Connect online
  - FREE 14-day Access