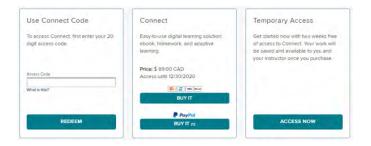

#### 3. You have 3 Options to access:

- Enter your **Connect access code** purchased from the bookstore and click **Redeem**.
- Purchase Connect online
- FREE 14-day Access